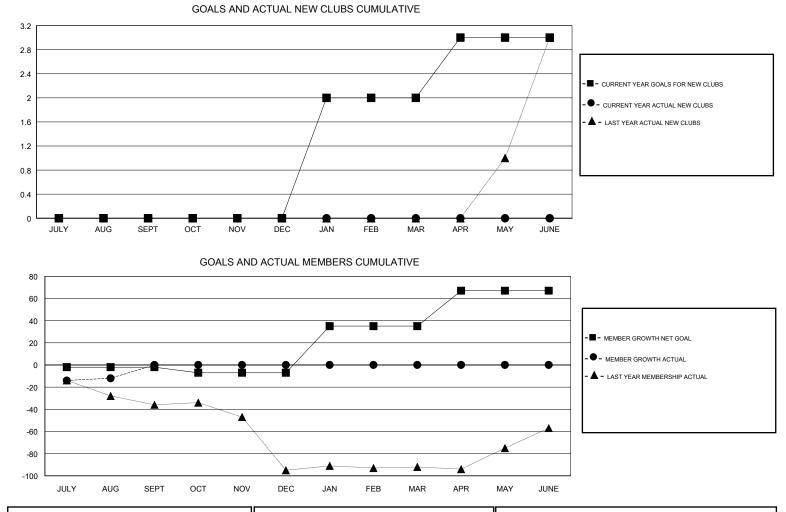

## GMT CA

| Clubs                 |               |           |               | Members               |                           |                         |                                                    |
|-----------------------|---------------|-----------|---------------|-----------------------|---------------------------|-------------------------|----------------------------------------------------|
| RESULTS FOR 2018-2019 |               |           |               | RESULTS FOR 2018-2019 |                           |                         |                                                    |
| QUARTER               | NEW CLUB GOAL | NEW CLUBS | DROPPED CLUBS | QUARTER               | MEMBER GROWTH NET<br>GOAL | MEMBER GROWTH<br>ACTUAL | DROPPED<br>MEMBERS ACTUAL<br>(including transfers) |
| JULY/AUG/SEPT         | 0             | 0         | 1             | JULY/AUG/SEPT         | -2                        | 17                      | 24                                                 |
| OCT/NOV/DEC           | 0             | 0         | 0             | OCT/NOV/DEC           | -5                        | 0                       | 0                                                  |
| JAN/FEB/MAR           | 2             | 0         | 0             | JAN/FEB/MAR           | 42                        | 0                       | 0                                                  |
| APR/MAY/JUNE          | 1             | 0         | 0             | APR/MAY/JUNE          | 32                        | 0                       | 0                                                  |